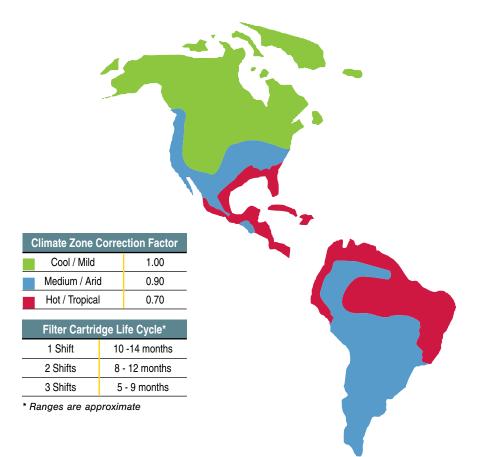

### Selecting the Proper KCF

To size a KCF, divide your system's total scfm flow by the climate zone correction factor. Then pick the sizing chart according to your compressor and lubricant type, and pick which KCF has at least the same capacity. If your flow exceeds the capacity of the KCF 50, you can use a combination of two units with the optional flow splitter or use an AQUAMAT i.CF model.