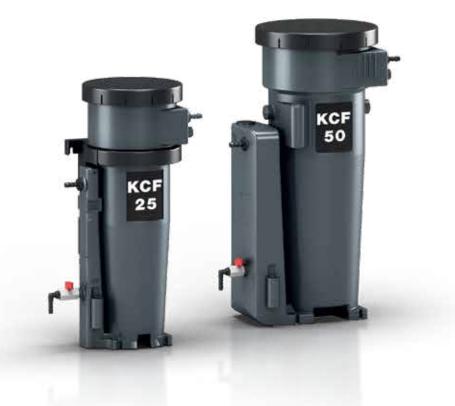

# **KCF Series Oil/Water Separators**

### **Features**

- High performance filter media
- Filter change indicator (KCF 50 only)
- Two inlet connections and one outlet connection
- · Pressure relief chamber
- Wall mounting
- Single cartridge
- 20 ppm or less oil concentration in the outlet condensate
- · Reference turbidity cup
- · Sampling valve

## **Technical Specifications**

| Model  | Condensate Inlet<br>(hose connection)<br>(in.) | Water Outlet<br>(hose connection)<br>(in.) | Weight Empty<br>(lbs.) | Dimensions<br>W x D x H<br>(in.) |
|--------|------------------------------------------------|--------------------------------------------|------------------------|----------------------------------|
| KCF 25 | - 2 x ½                                        | 1⁄2                                        | 7.7                    | 11.4 x 8.7 x 20.8                |
| KCF 50 |                                                | 1/2                                        | 12.7                   | 14.8 x 10 x 23.4                 |